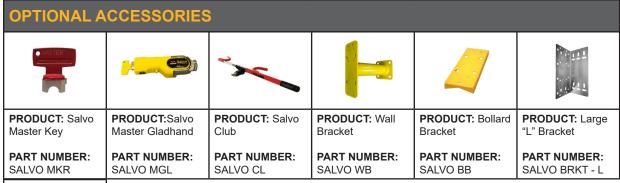

| SML Kit                                                                              |                                                                                                                         |                                                                                                                                                                                                                                                                                                                                      |  |  |
|--------------------------------------------------------------------------------------|-------------------------------------------------------------------------------------------------------------------------|--------------------------------------------------------------------------------------------------------------------------------------------------------------------------------------------------------------------------------------------------------------------------------------------------------------------------------------|--|--|
| PRODUCT                                                                              | PART NUMBER                                                                                                             | DESCRIPTION                                                                                                                                                                                                                                                                                                                          |  |  |
| Salvo Gladhand                                                                       | SALVO SGL                                                                                                               | The Salvo Glad Hand Lock (SGL) is a key operated mechanical locking device designed to fit on US trailer emergency brake line connectors; the gladhand it can be applied to emergencry brake line. Its purpose is to prevent re-connection of the air brake hose, immobilizing the trailer, while loading/unloading is taking place. |  |  |
| Salvo Manual<br>Door Lock<br>(SMDL-AI)<br>Available with short or<br>long chain kit. | Hand 1 - Bolt extends<br>from left:<br>Al-FSS-KF-1-006549<br>Hand 2 - Bolt extends<br>from right:<br>Al-FSS-KF-2-006549 | The Salvo Manual Door Lock (SMDL-AI) is a mechanical interlock used to secure loading dock doors in the closed position. The unit incorporates a short bolt with a chain and plate that is secured to the dock door. Only when the key is inserted and turned, can the locking bolt be disengaged, allowing the door to be opened.   |  |  |