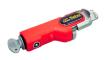

| SML Kit                                                                              |                                                                                                                         |                                                                                                                                                                                                                                                                                                                                      |  |  |
|--------------------------------------------------------------------------------------|-------------------------------------------------------------------------------------------------------------------------|--------------------------------------------------------------------------------------------------------------------------------------------------------------------------------------------------------------------------------------------------------------------------------------------------------------------------------------|--|--|
| PRODUCT                                                                              | PART NUMBER                                                                                                             | DESCRIPTION                                                                                                                                                                                                                                                                                                                          |  |  |
| Salvo Gladhand                                                                       | SALVO SGL                                                                                                               | The Salvo Glad Hand Lock (SGL) is a key operated mechanical locking device designed to fit on US trailer emergency brake line connectors; the gladhand it can be applied to emergencry brake line. Its purpose is to prevent re-connection of the air brake hose, immobilizing the trailer, while loading/unloading is taking place. |  |  |
| Salvo Manual<br>Door Lock<br>(SMDL-AI)<br>Available with short or<br>long chain kit. | Hand 1 - Bolt extends<br>from left:<br>Al-FSS-KF-1-006549<br>Hand 2 - Bolt extends<br>from right:<br>Al-FSS-KF-2-006549 | The Salvo Manual Door Lock (SMDL-AI) is a mechanical interlock used to secure loading dock doors in the closed position. The unit incorporates a short bolt with a chain and plate that is secured to the dock door. Only when the key is inserted and turned, can the locking bolt be disengaged, allowing the door to be opened.   |  |  |