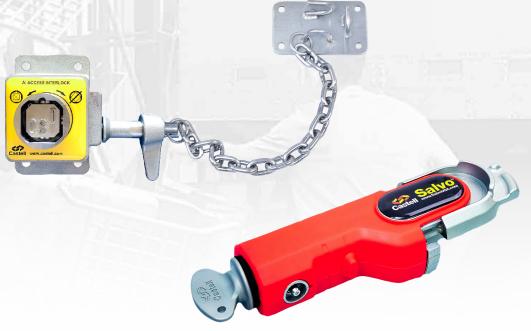

## **SML Manual Door Safety System**

NOTE: Available with long chain

The SML manual door loading dock safety system incorporates a manual door lock (SMDL) mounted inside next to the dock door or on the dock door rail. The Salvo Gladhand (SGL) is used to lock out the trailer's air brakes, releasing a key. The key is then taken inside and inserted into the SMDL, allowing the short bolt to be removed and the doors to be opened. The key is trapped in the SMDL until the dock door is closed, allowing the short bolt to be reinserted into the SMDL, thus releasing the key. The key can then be taken back to the truck, inserted into the SGL, allowing the air brakes to be reconnected and the truck to drive away safely.

| SML Kit                                                                              |                                                                                                                         |                                                                                                                                                                                                                                                                                                                                      |  |  |
|--------------------------------------------------------------------------------------|-------------------------------------------------------------------------------------------------------------------------|--------------------------------------------------------------------------------------------------------------------------------------------------------------------------------------------------------------------------------------------------------------------------------------------------------------------------------------|--|--|
| PRODUCT                                                                              | PART NUMBER                                                                                                             | DESCRIPTION                                                                                                                                                                                                                                                                                                                          |  |  |
| Salvo Gladhand                                                                       | SALVO SGL                                                                                                               | The Salvo Glad Hand Lock (SGL) is a key operated mechanical locking device designed to fit on US trailer emergency brake line connectors; the gladhand it can be applied to emergencry brake line. Its purpose is to prevent re-connection of the air brake hose, immobilizing the trailer, while loading/unloading is taking place. |  |  |
| Salvo Manual<br>Door Lock<br>(SMDL-AI)<br>Available with short or<br>long chain kit. | Hand 1 - Bolt extends<br>from left:<br>Al-FSS-KF-1-006549<br>Hand 2 - Bolt extends<br>from right:<br>Al-FSS-KF-2-006549 | The Salvo Manual Door Lock (SMDL-AI) is a mechanical interlock used to secure loading dock doors in the closed position. The unit incorporates a short bolt with a chain and plate that is secured to the dock door. Only when the key is inserted and turned, can the locking bolt be disengaged, allowing the door to be opened.   |  |  |